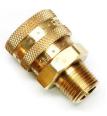

Better nozzles
with
faster changeover!

ow you can combine Cool-Grind's superior coolant nozzles with Twist-Loc, their new quick-change system offering:

- Easy insertion, removal, & port plugging in seconds, even with hard to access rear ports
- No wrenching!
- Nozzles stay in position under high coolant pressure
- Assemble nozzles off-line, ready for the next job
- Remove nozzles quickly for wheel changes
- Easy interchange of nozzles among similar machines
- Works with Grind-Loc nozzles (100 psi), Piranha nozzles (200 psi) and Rigid nozzles (400 psi), all of which deliver a coherent jet, increasing pressure, increasing feed rates, decreasing wheel wear, and improving part surface finish

Twist-Loc single manifold

Twist-Loc double manifold

Plug adapter

Quick release female coupling

Call: +1 (540) 940-5977

Email: info@toolroom.solutions
Web: www.toolroom.solutions