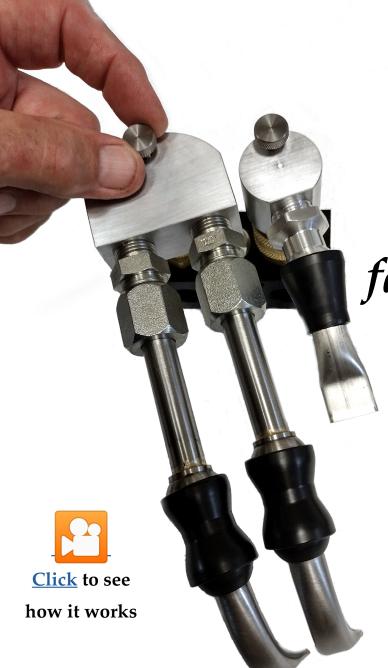

Better nozzles
with
faster changeover!

ow you can combine Cool-Grind's superior coolant nozzles with Twist-Loc, their new quick-change system offering:

- Easy insertion, removal, & port plugging in seconds, even with hard to access rear ports
- No wrenching!
- Nozzles stay in position under high coolant pressure
- Assemble nozzles off-line, ready for the next job
- Remove nozzles quickly for wheel changes
- Easy interchange of nozzles among similar machines
- Works with Grind-Loc nozzles (100 psi), Piranha nozzles (200 psi) and Rigid nozzles (400 psi), all of which deliver a coherent jet, increasing pressure, increasing feed rates, decreasing wheel wear, and improving part surface finish