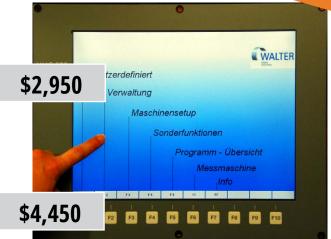

Call: +1 (540) 940-5977

**Email:** info@toolroom.solutions **Web:** www.toolroom.solutions

\$4,450 (\$3,600 w/tradein of old panel)

\$8,375 (plus labor)

- HMC 500, Helitronic Power & Mini Power 14/15" TFT display replacement kit, circa 1997-1999: Top part of the display used until ~May 1999, with an enlarged 15" open frame industrial TFT display section that conforms to the dimensions of the original 14" panel. Original colors. Includes a modified F1 F10 keypad that fits the new 15" TFT plus VGA and power cables. Resolution 640 x 480/800 x 600 DPI. Item #7115
- HMC 500, Helitronic Power & Mini Power 15"
  TFT display replacement kit, circa 1999+: Top
  part of the display used after ~May 1999, with
  open frame 15" industrial TFT display. Includes
  F1 F10 keypad plus VGA and power cables.
  Resolution 640 x 480/800 x 600 DPI. Item #7116
- HMC 500, Helitronic Power & Mini Power 15"
  TFT display with "touch screen" kit, circa
  1999+: Like Item #7115 but includes a touch
  screen with USB controller. Only for machines
  with Win XP upgrade. Item #7117
- HMC 400 power supply kit: Power supply with all the necessary voltages, mounting brackets to fit the original mounting holes, and the terminal block to fit the original control power cables. Item #71113
- HMC 400 front panel power supply kit +5V/3 Amp: Item #71114
- HMC 500 power supply kit: For HMI or NC control. Item #71115
- Indramat drive repair & OEM rebuild: "Snake eye" repair/rebuild of Indramat DIAX 02 or DIAX 04 drive amplifier and/or power supply. Option to trade-in for "like new" OEM rebuilt unit or repair on-site, including cleanup of inverter and new box fans. Item #71118x