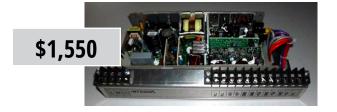

Call: +1 (540) 940-5977

**Email:** info@toolroom.solutions **Web:** www.toolroom.solutions

\$4,450 (\$3,600 w/tradein of old panel)

\$8,375 (plus labor)

- HMC 500, Helitronic Power & Mini Power 14/15" TFT display replacement kit, circa 1997-1999: Top part of the display used until ~May 1999, with an enlarged 15" open frame industrial TFT display section that conforms to the dimensions of the original 14" panel. Original colors. Includes a modified F1 F10 keypad that fits the new 15" TFT plus VGA and power cables. Resolution 640 x 480/800 x 600 DPI. Item #7115
- HMC 500, Helitronic Power & Mini Power 15"
  TFT display replacement kit, circa 1999+: Top
  part of the display used after ~May 1999, with
  open frame 15" industrial TFT display. Includes
  F1 F10 keypad plus VGA and power cables.
  Resolution 640 x 480/800 x 600 DPI. Item #7116
- HMC 500, Helitronic Power & Mini Power 15"
  TFT display with "touch screen" kit, circa
  1999+: Like Item #7115 but includes a touch
  screen with USB controller. Only for machines
  with Win XP upgrade. Item #7117
- HMC 400 power supply kit: Power supply with all the necessary voltages, mounting brackets to fit the original mounting holes, and the terminal block to fit the original control power cables. Item #71113
- HMC 400 front panel power supply kit +5V/3 Amp: Item #71114
- HMC 500 power supply kit: For HMI or NC control. Item #71115
- Indramat drive repair & OEM rebuild: "Snake eye" repair/rebuild of Indramat DIAX 02 or DIAX 04 drive amplifier and/or power supply. Option to trade-in for "like new" OEM rebuilt unit or repair on-site, including cleanup of inverter and new box fans. Item #71118x