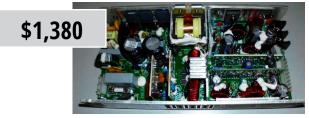

Call: +1 (540) 940-5977

**Email:** info@toolroom.solutions **Web:** www.toolroom.solutions

\$4,450 (\$3,600 w/tradein of old panel)

\$8,375 (plus labor)

- HMC 500, Helitronic Power & Mini Power 14/15" TFT display replacement kit, circa 1997-1999: Top part of the display used until ~May 1999, with an enlarged 15" open frame industrial TFT display section that conforms to the dimensions of the original 14" panel. Original colors. Includes a modified F1 F10 keypad that fits the new 15" TFT plus VGA and power cables. Resolution 640 x 480/800 x 600 DPI. Item #7115
- HMC 500, Helitronic Power & Mini Power 15"
  TFT display replacement kit, circa 1999+: Top
  part of the display used after ~May 1999, with
  open frame 15" industrial TFT display. Includes
  F1 F10 keypad plus VGA and power cables.
  Resolution 640 x 480/800 x 600 DPI. Item #7116
- HMC 500, Helitronic Power & Mini Power 15"
  TFT display with "touch screen" kit, circa
  1999+: Like Item #7115 but includes a touch
  screen with USB controller. Only for machines
  with Win XP upgrade. Item #7117
- HMC 400 power supply kit: Power supply with all the necessary voltages, mounting brackets to fit the original mounting holes, and the terminal block to fit the original control power cables. Item #71113
- HMC 400 front panel power supply kit +5V/3 Amp: Item #71114
- HMC 500 power supply kit: For HMI or NC control. Item #71115
- Indramat drive repair & OEM rebuild: "Snake eye" repair/rebuild of Indramat DIAX 02 or DIAX 04 drive amplifier and/or power supply. Option to trade-in for "like new" OEM rebuilt unit or repair on-site, including cleanup of inverter and new box fans. Item #71118x