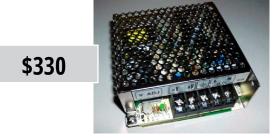

Call: +1 (540) 940-5977

**Email:** info@toolroom.solutions **Web:** www.toolroom.solutions

\$4,450 (\$3,600 w/tradein of old panel)

\$8,375 (plus labor)

- HMC 500, Helitronic Power & Mini Power 14/15" TFT display replacement kit, circa 1997-1999: Top part of the display used until ~May 1999, with an enlarged 15" open frame industrial TFT display section that conforms to the dimensions of the original 14" panel. Original colors. Includes a modified F1 F10 keypad that fits the new 15" TFT plus VGA and power cables. Resolution 640 x 480/800 x 600 DPI. Item #7115
- HMC 500, Helitronic Power & Mini Power 15"
  TFT display replacement kit, circa 1999+: Top
  part of the display used after ~May 1999, with
  open frame 15" industrial TFT display. Includes
  F1 F10 keypad plus VGA and power cables.
  Resolution 640 x 480/800 x 600 DPI. Item #7116
- HMC 500, Helitronic Power & Mini Power 15"
  TFT display with "touch screen" kit, circa
  1999+: Like Item #7115 but includes a touch
  screen with USB controller. Only for machines
  with Win XP upgrade. Item #7117
- HMC 400 power supply kit: Power supply with all the necessary voltages, mounting brackets to fit the original mounting holes, and the terminal block to fit the original control power cables. Item #71113
- HMC 400 front panel power supply kit +5V/3 Amp: Item #71114
- HMC 500 power supply kit: For HMI or NC control. Item #71115
- Indramat drive repair & OEM rebuild: "Snake eye" repair/rebuild of Indramat DIAX 02 or DIAX 04 drive amplifier and/or power supply. Option to trade-in for "like new" OEM rebuilt unit or repair on-site, including cleanup of inverter and new box fans. Item #71118x