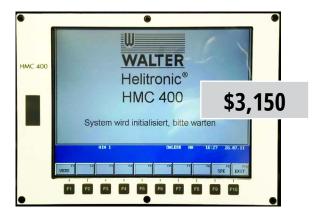

## Save *big* on electronic parts & service for your WALTER machine!

- HMC 400, Helitronic "Classic Power" 15" TFT display replacement kit: Replacement front panel for the HMC 400 top display with enlarged 15" open frame industrial TFT display conforming to the dimensions of the original 14" panel. Original colors and a transparent section for the analog instrument to display the amperage of pole changing spindle motors. Includes a modified F1 − F10 keypad that fits the new 15" TFT plus a VGA adapter for the original VGA cable. Resolution 640 x 480/800 x 600 DPI. Item #7112
- HMC 400, Helitronic "Classic Power" operator panel replacement kit: Replacement front panel for the HMC 400 operator panel (center part), including keypad and potentiometer. Item #7113
- HMC 400, Helitronic "Classic Power" "super charge" upgrade: Full rebuild of CNC control, including cleaning of control box and power supply, MMI CPU Celeron 733 MHz, NC CPU 733 MHz, three new box fans, new battery for MFA card, new floppy drives, new hard drive, checkup and adjustment of all voltages, and software installation. Item #7114